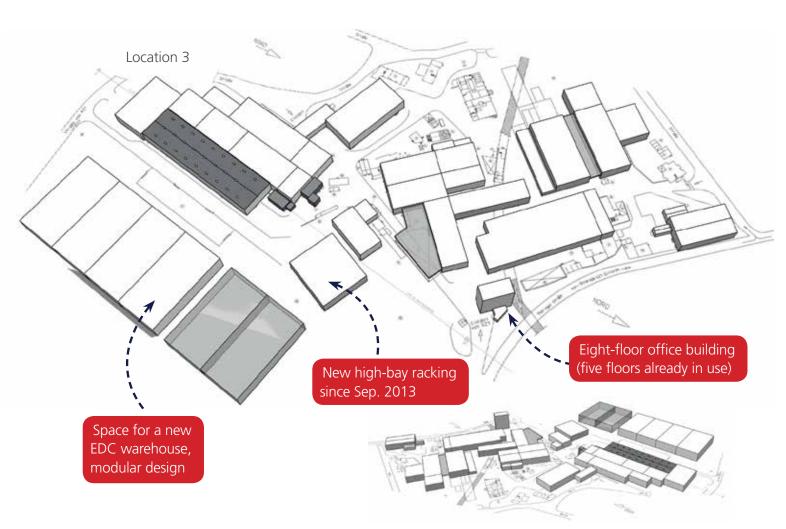

## WE HAVE INVESTED HEAVILY IN THE LAST YEARS

- » Three state-of-the-art locations in the region
- » Location 3 = purchased in 2011 and currently converted into the LogisticPark
- » Phase 1 with 350.000 ft<sup>2</sup> warehouse capacity already 80% rented out!
- » Phase 2 with up to 500.000 ft<sup>2</sup> free for further development