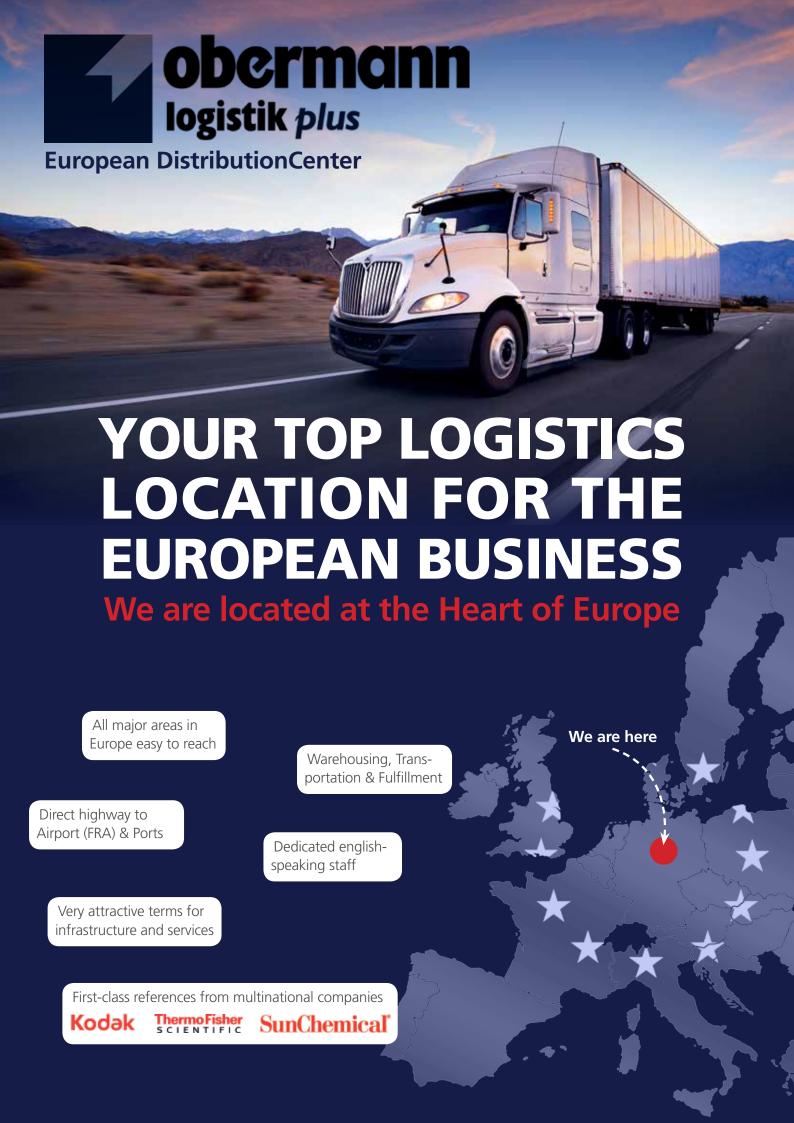

## WE HAVE INVESTED HEAVILY IN THE LAST YEARS

- » Three state-of-the-art locations in the region
- » Location 3 = purchased in 2011 and currently converted into the LogisticPark
- » Phase 1 with 350.000 ft<sup>2</sup> warehouse capacity already 80% rented out!
- » Phase 2 with up to 500.000 ft<sup>2</sup> free for further development

»Don't miss the opportunity to secure your warehousing facilities in Europe«

Location 1 Location 2

**Sophisticated** Warehouse Logistics